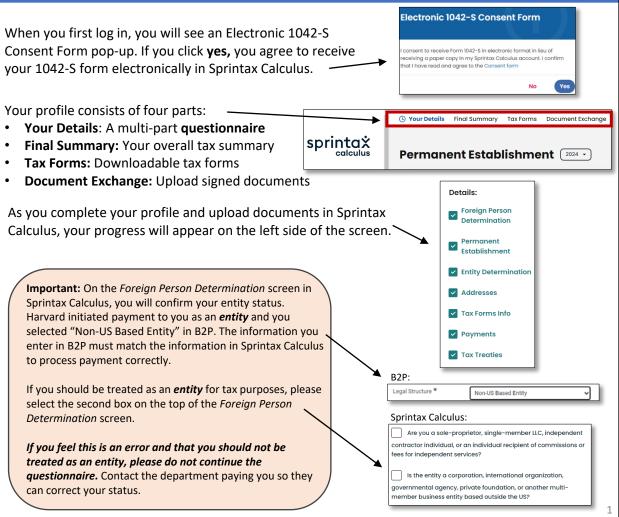

your Sprintax Calculus profile.

#### Get Started

- 1. Receive an invitation to Harvard's procurement system, Buy-to-Pay (B2P), from ap\_supplieronboarding@harvard.edu.
- 2. Select the **Register Now** link and **certify and submit** your account registration.
- 3. Receive a Sprintax Calculus invitation from hutax@sprintax.com. The email contains an activation link. If you do not see the email, check your spam or junk folders. The activation link expires after 24 hours, but you can click Forgotten password? on the log in screen to continue.

Note: If you have an existing Sprintax Calculus record, you will not receive a new invitation. Instead, please log in using your existing credentials or click Forgotten password? on the log in screen.

## **Complete Your Sprintax Calculus Profile**



## Sign Tax Forms and Upload Documents

All documents you need to sign are generated in the **Tax Forms** section of Sprintax Calculus.

#### Downloading and Signing Tax Forms

- 1. Click **Tax Forms** in the header.
- 2. Click download all documents.
- 3. Following the instructions, print, and ink sign the downloaded tax forms.
- 4. Select the Document Exchange header.
- 5. Select the appropriate **document type** and select the **signed** tax form from your device.

#### 6. Select Upload.

Note: Your profile is not complete until you finish the questionnaire *and* upload signed documents.

## What Happens Next and Additional Support

- Completed submissions may take up to 7 business days to process.
- You will receive approval or an inquiry from Harvard's IPTC Team if you need more inf